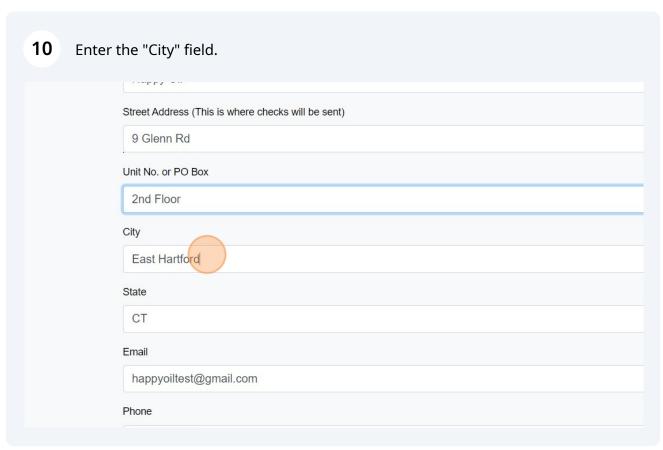

## Steps for Vendor Registration in New Org Scribe



1 Navigate to <a href="https://cm2gpct.neworg.com/v3?Pagenum=98">https://cm2gpct.neworg.com/v3?Pagenum=98</a>

2 Click the "Email" field. #PERATION Please log in to access this page Emai 8 Password Login I forgot my password © 2023 - Neworg Content Manager

























## Phone 8609264714 Point of Contact: First Name Happy Point of Contact: Last Name Oil Test Delivered / Non-Delivered Notes Sister Company to sad Oil Please add your organization's physical address (if different from the address above), details of other relevant contac organization, and any affiliated companies.



## Point of Contact: Last Name Oil Test Delivered / Non-Delivered Delivered Notes Sister Company to sad Oil Please add your organization's physical address (if different from the address above), details of other relevant contac organization, and any affiliated companies. Delivered Fuel only Please review the Delivered Fuel Vendor Agreement. Read the document fully, and indicate agreement in the field I Vendor Representative Name (Delivered Fuel only) (required)



## 1