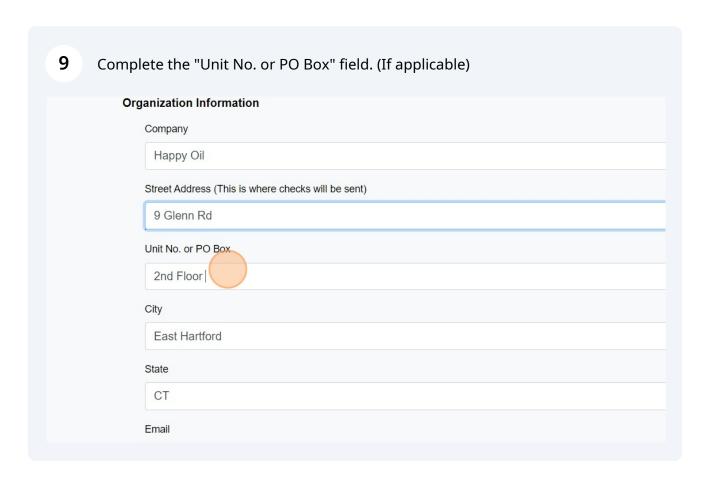

## Steps for Vendor Registration in New Org Scribe



1 Navigate to <a href="https://cm2gpct.neworg.com/v3?Pagenum=98">https://cm2gpct.neworg.com/v3?Pagenum=98</a>

2 Click the "Email" field. #PERATION Please log in to access this page Emai 8 Password Login I forgot my password © 2023 - Neworg Content Manager

























## Phone 8609264714 Point of Contact: First Name Happy Point of Contact: Last Name Oil Test Delivered / Non-Delivered Notes Sister Company to sad Oil Please add your organization's physical address (if different from the address above), details of other relevant contac organization, and any affiliated companies.



## Point of Contact: Last Name Oil Test Delivered / Non-Delivered Delivered Notes Sister Company to sad Oil Please add your organization's physical address (if different from the address above), details of other relevant contac organization, and any affiliated companies. Delivered Fuel only Please review the Delivered Fuel Vendor Agreement. Read the document fully, and indicate agreement in the field I Vendor Representative Name (Delivered Fuel only) (required)



##