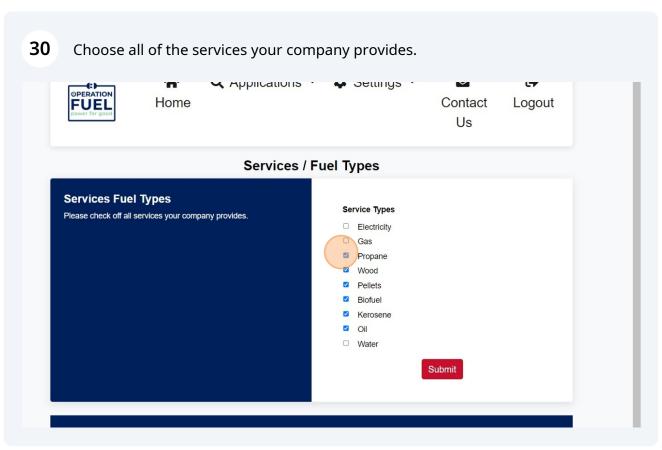

## Steps for Vendor Registration in New Org Scribe

1 Navigate to <a href="https://cm2gpct.neworg.com/v3?Pagenum=98">https://cm2gpct.neworg.com/v3?Pagenum=98</a>

2 Click the "Email" field. #PERATION Please log in to access this page Emai 8 Password Login I forgot my password © 2023 - Neworg Content Manager