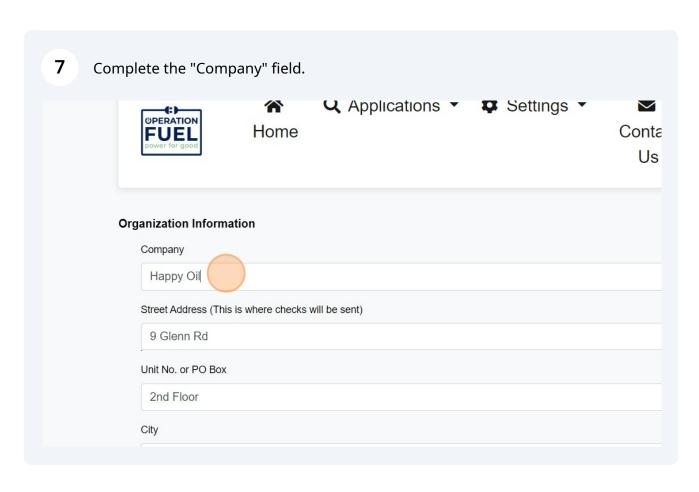

## Steps for Vendor Registration in New Org Scribe

1 Navigate to <a href="https://cm2gpct.neworg.com/v3?Pagenum=98">https://cm2gpct.neworg.com/v3?Pagenum=98</a>

2 Click the "Email" field. #PERATION Please log in to access this page Emai 8 Password Login I forgot my password © 2023 - Neworg Content Manager